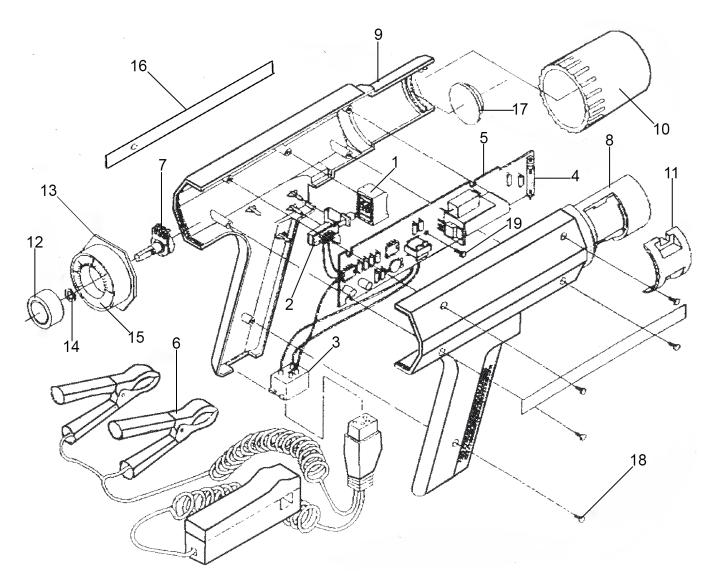

## Parts Information: Timing Light with Advance **Model No: TL85**

| Item | Part No.   | Description                      |
|------|------------|----------------------------------|
| 1    | TL80-81/07 | Push Button                      |
| 2    | TL80-81/08 | Switch, Press-Button             |
| 3    | TL80-81/09 | Socket / Socket(so)              |
| 4    | TL80-81/B2 | Xenon Flash Tube                 |
| 5    | TL85/12    | РСВ                              |
| 6    | TL80/L     | Lead Set (c/w Inductive Pick-Up) |
| 7    | TL81/14    | Variable Resistor                |
| 8    | TL85/01    | Housing, Right                   |
| 9    | TL85/02    | Housing, Left                    |
| 10   | TL85/03    | Cap, Rubber                      |

| Item | Part No. | Description       |
|------|----------|-------------------|
| 11   | TL85/04  | Cover, Flash Tube |
| 12   | TL85/06  | Knob, Plastic     |
| 13   | TL85/08  | Cover, Rear       |
| 14   | TL85/07  | Nut               |
| 15   | TL85/09  | Panel, Rear       |
| 16   | TL85/11  | Panel, Left       |
| 17   | TL85/05  | Lens              |
| 18   | TL85/18  | Screw             |
| 19   | TL85/19  | Screw             |